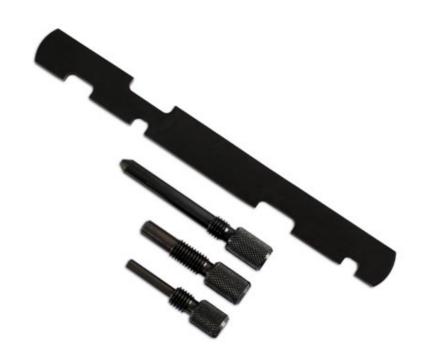

## **Timing Tool Set - for Ford Zetec**

Designed for the popular Ford Zetec DOHC petrol engines across the Ford, Mazda and Volvo ranges from 1998 to 2015. The 4347 kit provides the main camshaft and crankshaft locking tools for both the belt and chain driven derivatives of these engines from the 1.25L to 2.3L engine variants.

## **Additional Information**

- This new camshaft setting bar updates the existing Laser kit 3096 and is suitable for all the same applications.
- Also included in the kit is 303-748 (21-259) for Focus, C-Max 1.4 and 1.6L Fiesta and Fusion 1.2, 1.4 and 1.6L.
- Also used on Volvo models with 1.8 and 2.0L camchain engines.
- · Made in Sheffield.
- · Camshaft Locking Strap now includes OEM 303-376B.